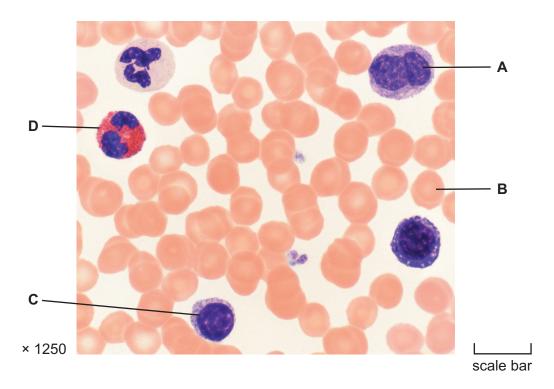

## **INFORMATION**

- · This Insert contains Fig. 2.
- This document consists of 2 pages.

Fig. 2