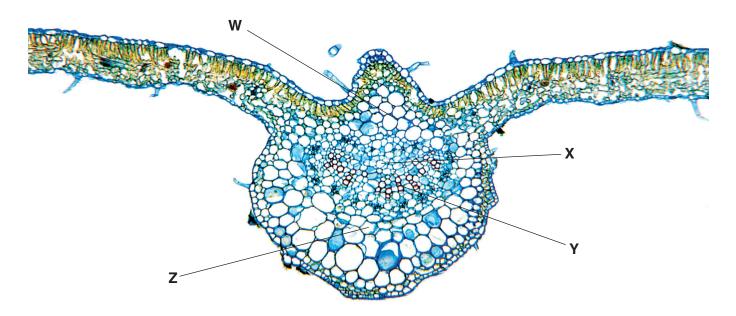

## **INFORMATION**

- This Insert contains Fig. 1.2.
- This document consists of 2 pages.

Fig. 1.2